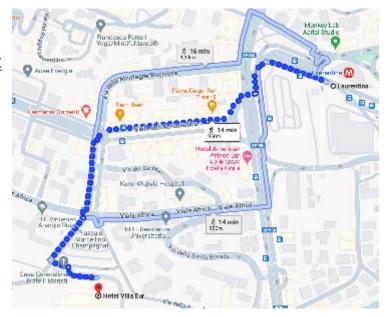

# TRAVEL INFORMATION HOW TO ARRIVE TO HOTEL VILLA EUR

- From Fiumicino Airport it will take approx. 20 minutes by taxi.
- From Fiumicino Airport, using public transportation: Take the train "Leonardo Express" departing every 15 min. to "Roma Termini" Train Station (30 min) <a href="www.trenitalia.com/en/services/fiumicino\_airport.html">www.trenitalia.com/en/services/fiumicino\_airport.html</a>. From Termini, take the Metro Line B Direction LAURENTINA and get off at «Laurentina» (22 minutes 11 stops). Going out from the Metro Station, Hotel Villa Eur is a 14-minute walk from Laurentina Underground Station.
- From Ciampino Airport using public transportation:

Take the "SIT" shuttle bus to "Roma Termini" Train Station (40 min) <a href="https://www.sitbusshuttle.com/en/st">https://www.sitbusshuttle.com/en/st</a> <a href="https://www.sitbusshuttle.com/en/st">ops-and-timetables/timetable-ciampino-rome</a>

From Termini, take the Metro Line B – Direction LAURENTINA and get off at «Laurentina» (22 minutes – 11 stops). Going out from the Metro Station, Hotel Villa Eur is a 14 minute walk from Laurentina Underground Station.